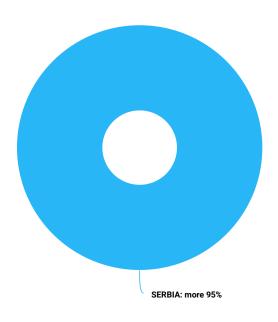

## Geography, export

#### **EXPORT REVENUES IN 2016 Y.**

2016

| Country | EXPORT REVENUES       | Contractors (quantity) | Operations<br>(quantity) |
|---------|-----------------------|------------------------|--------------------------|
| SERBIA  | 7 500 000 - 8 000 000 | up to 3                | up to 3                  |