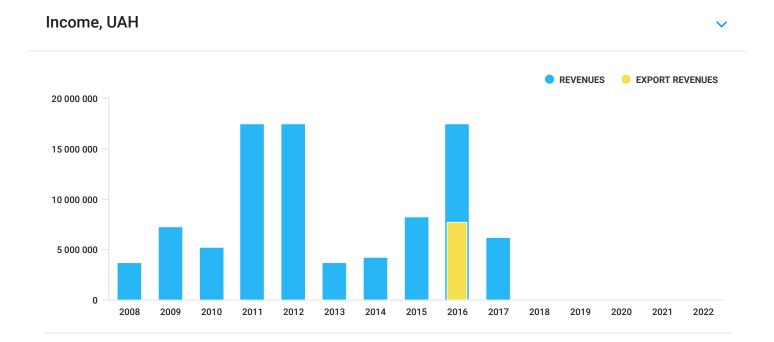

## Foreign economic activities\*

Important. These data can be obtained automatically directly to your accounting system. Find out more