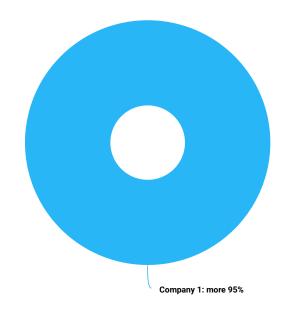

### TOP-10 contractors, export

2016

#### EXPORT REVENUES BY COMPANIES IN 2016 Y.

| Contractors                       | EXPORT REVENUES       | Operations<br>(quantity) |
|-----------------------------------|-----------------------|--------------------------|
| Company 1 TRADING COUNTRY: SERBIA | 7 500 000 - 8 000 000 | up to 3                  |