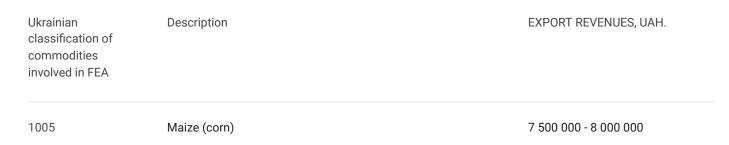

### Categories of goods, export

**EXPORT REVENUES IN 2016 Y.** 

2016

This analytical indicator shows the share of funds earned as a result of carrying out foreign economic activity in the revenues.

This diagram shows the level of contractor's dependence on the economic situation in the country and risks associated with the termination of export and import operations.

#### **EXPORT REVENUES IN 2016 Y.**

2016

| Country | EXPORT REVENUES       | Contractors (quantity) | Operations<br>(quantity) |
|---------|-----------------------|------------------------|--------------------------|
| SERBIA  | 7 500 000 - 8 000 000 | up to 3                | up to 3                  |