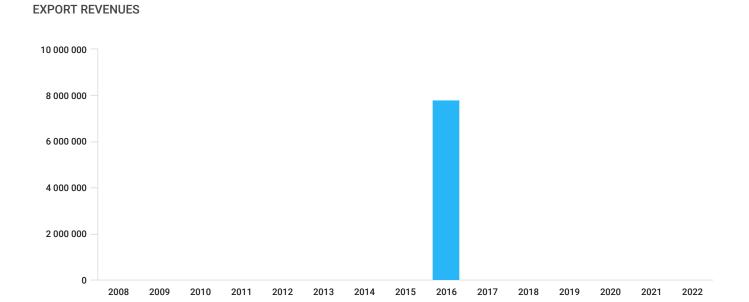

#### **EXPORT REVENUES IN 2016 Y.**

2016

| Country | EXPORT REVENUES       | Contractors (quantity) | Operations<br>(quantity) |
|---------|-----------------------|------------------------|--------------------------|
| SERBIA  | 7 500 000 - 8 000 000 | up to 3                | up to 3                  |